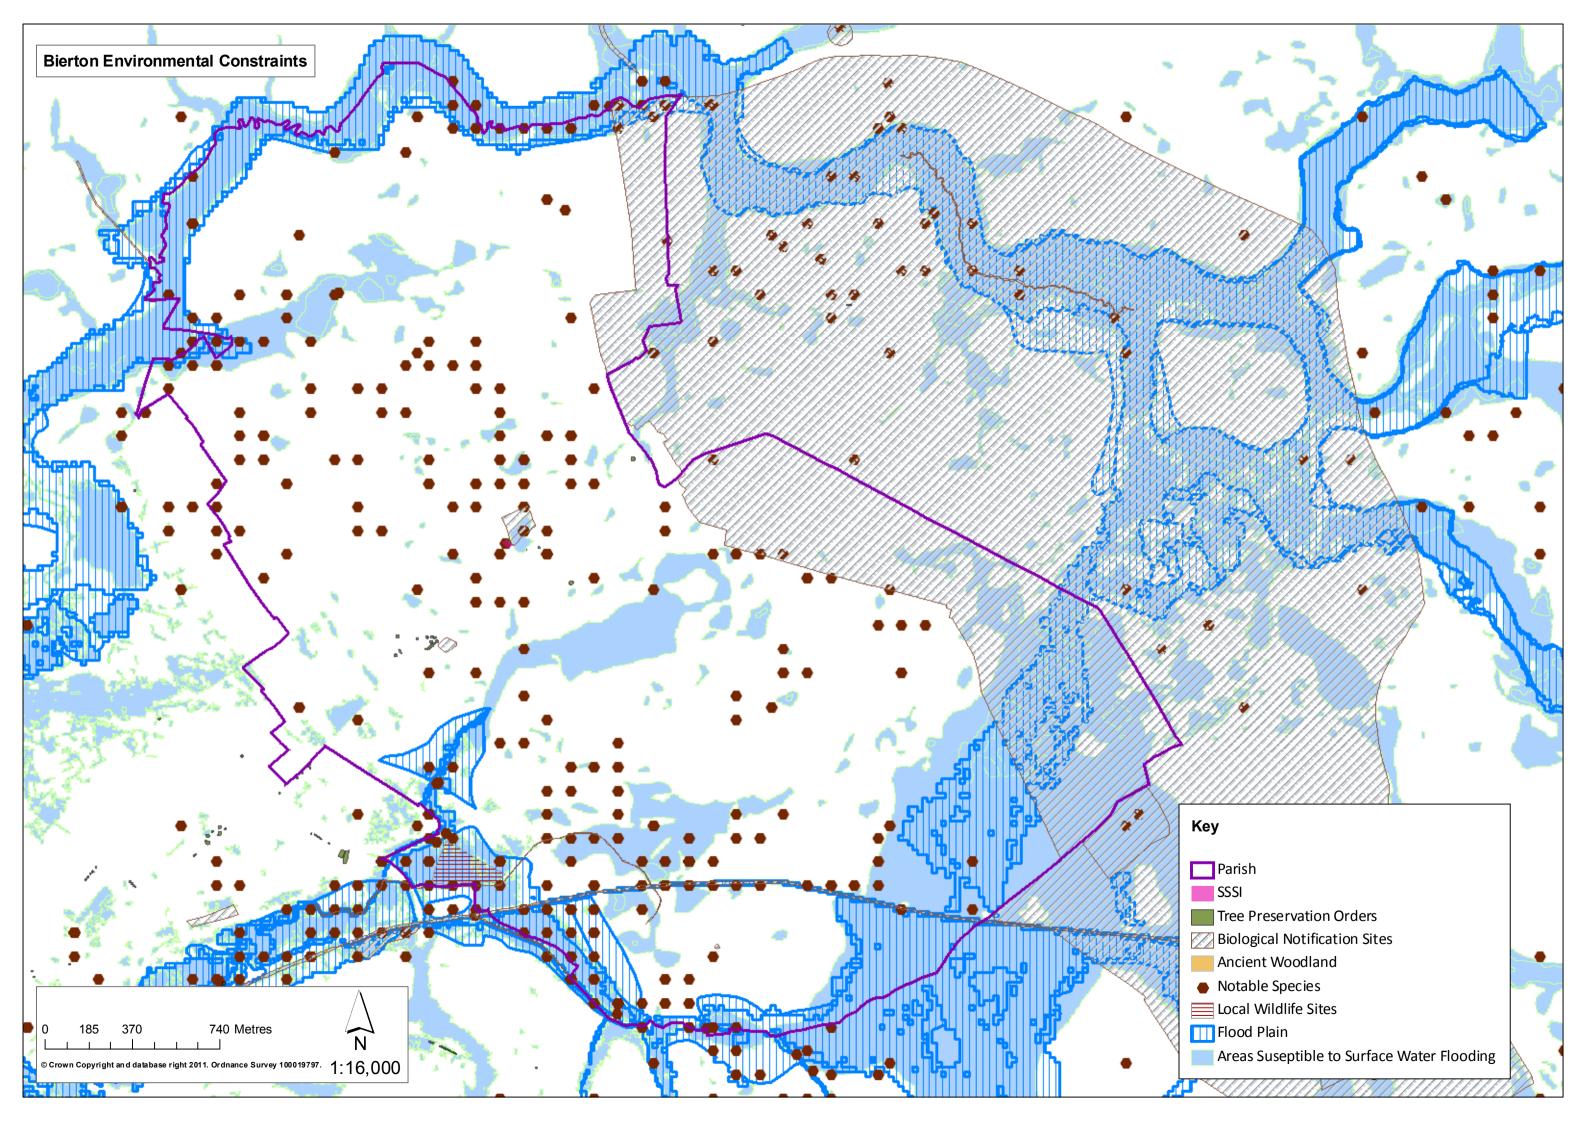

## **APPENDIX 2**

Bierton with Broughton Environmental Constraints – Extract from the The Vale of Aylesbury Plan Bierton Fact Pack, October 2011

For more details refer to <a href="https://www.aylesburyvaledc.gov.uk/sites/default/files/page\_downloads/Bierton01-05-2013.pdf">https://www.aylesburyvaledc.gov.uk/sites/default/files/page\_downloads/Bierton01-05-2013.pdf</a>

(Notable Species mentioned include predominantly Black Poplar)

Study Relating to Landscape Assets, Green Spaces and Green Infrastructure

Ref: SJA457