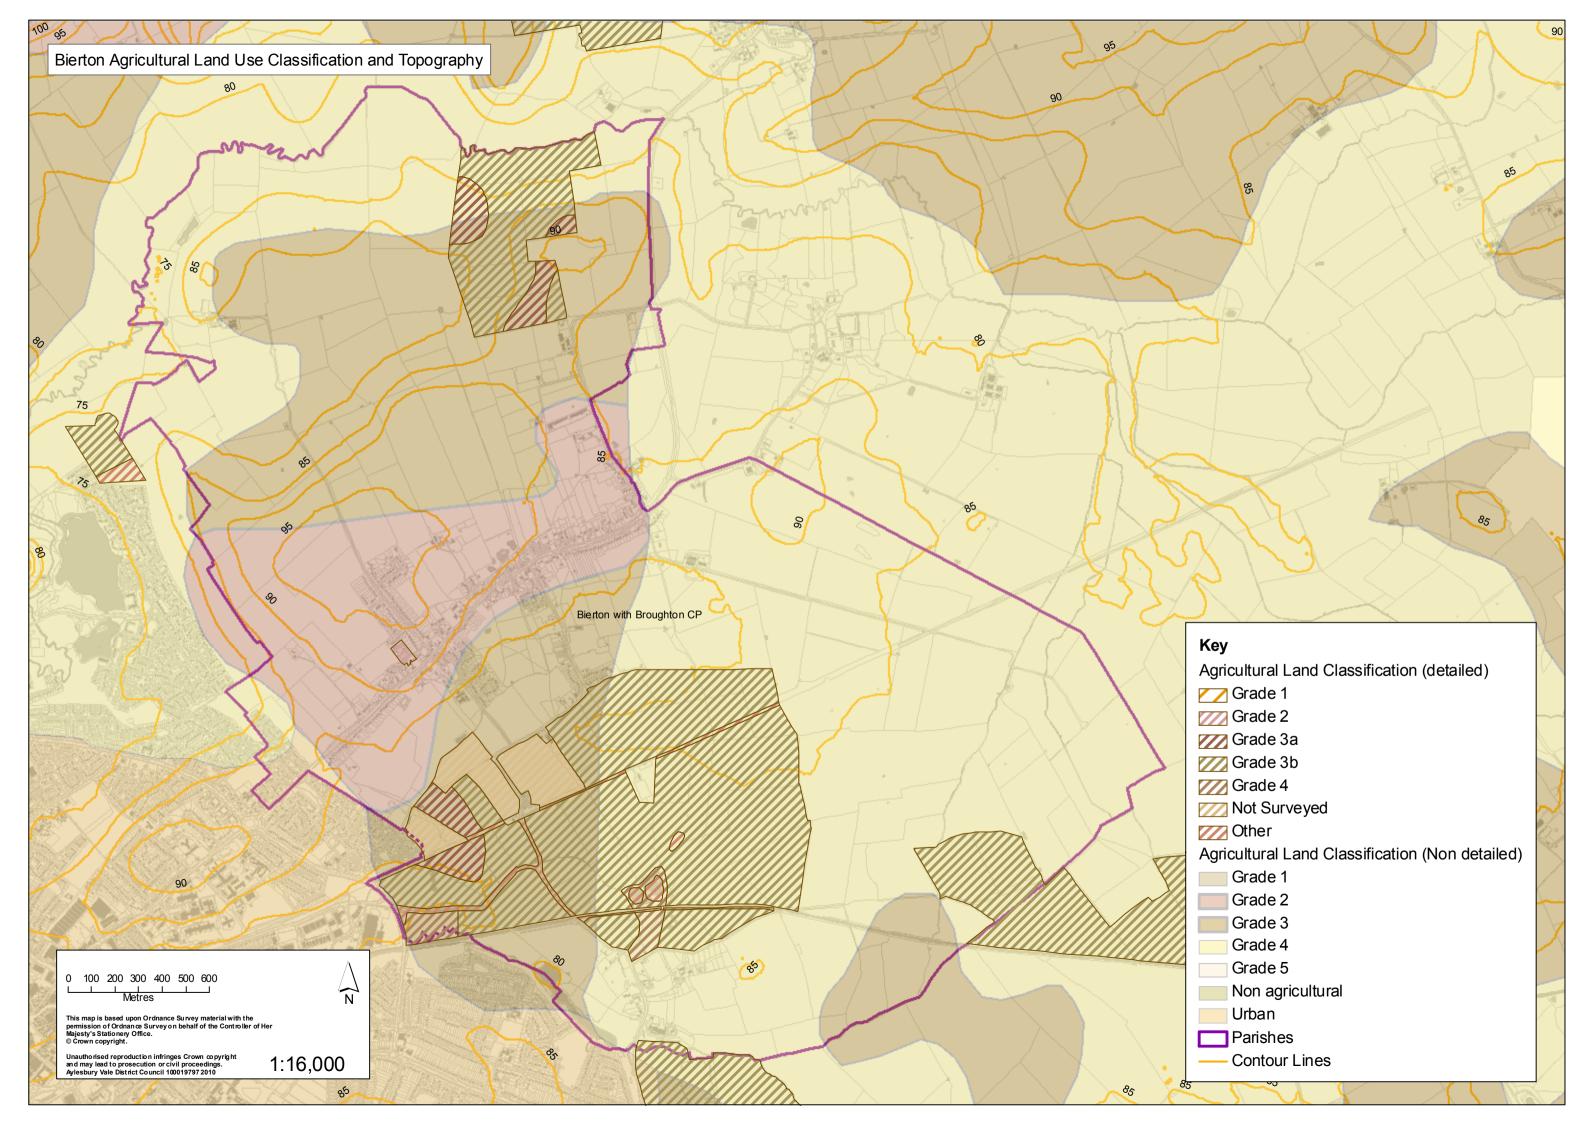

## APPENDIX 1

Bierton with Broughton Agricultural Land Classification & Topography Maps – Extract from the The Vale of Aylesbury Plan Bierton Fact Pack, October 2011 For more details refer to https://www.aylesburyvaledc.gov.uk/sites/default/files/page\_downloads/Bierton01-05-2013.pdf